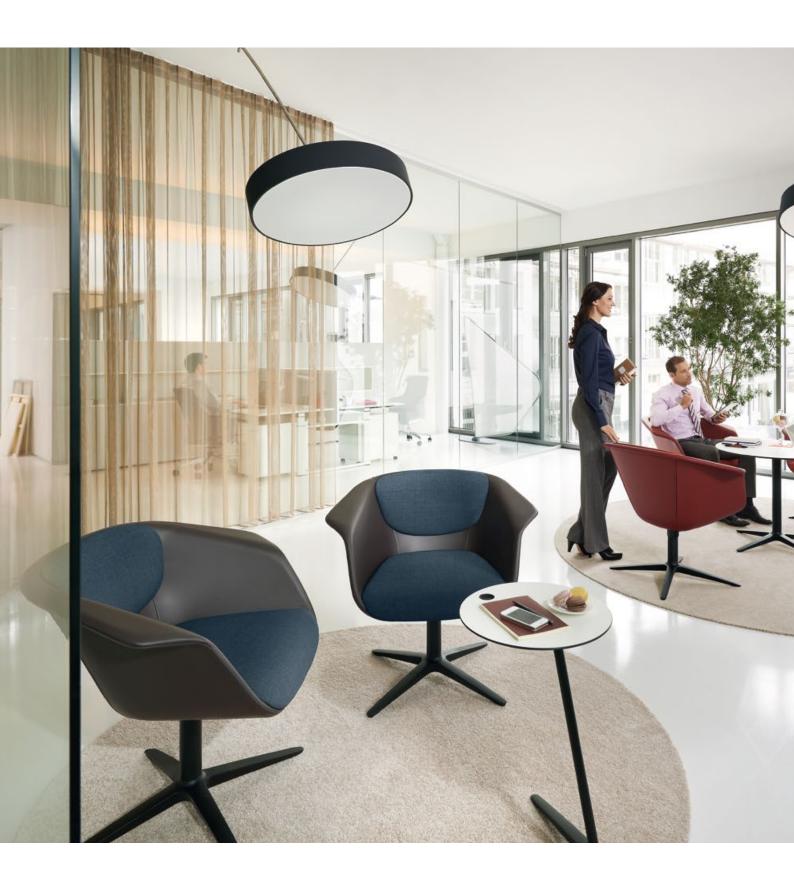

### A more relaxed approach to work: Sedus sweetspot

sweetspot not only provides your office with especially attractive and comfortable lounge furniture, but also helps to create a relaxed atmosphere that promotes productive well-being. Regardless of whether it is used for a place to meet and engage in a creative exchange, a retreat for concentrated work or to welcome visitors in style – sweetspot combines business with pleasure. And it does so in an excellent manner, as the international design awards underscore.

# The essence of concentration and inspiration

Escape the routine office atmosphere and retreat to a spot that inspires you, where you can develop new ideas and concentrate on your work. sweetspot offers the ideal conditions, with its inviting look and excellent ergonomics providing great comfort in a lounge seating style. At the same time, the relaxed, slightly upright sitting posture aids creative processes and concentrated working – even for extended periods.