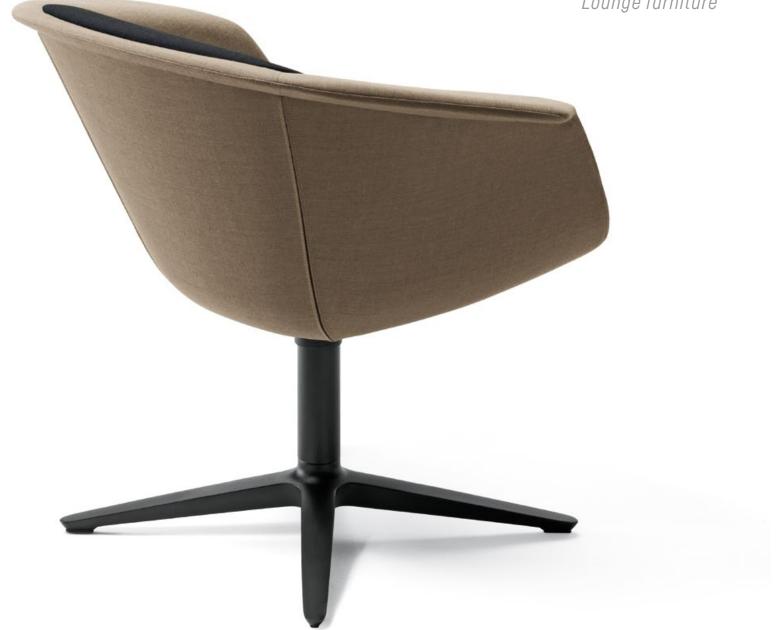

### As comfy as a sofa

The one-piece shell with its welcoming, open shape is fully upholstered.

### A relaxed approach to work

Softly curved armrest wings facilitate changes of sitting position and make it easier to work for extended periods.

### Elegant through and through

The slim lines of the four-star base enhance the high-quality look.