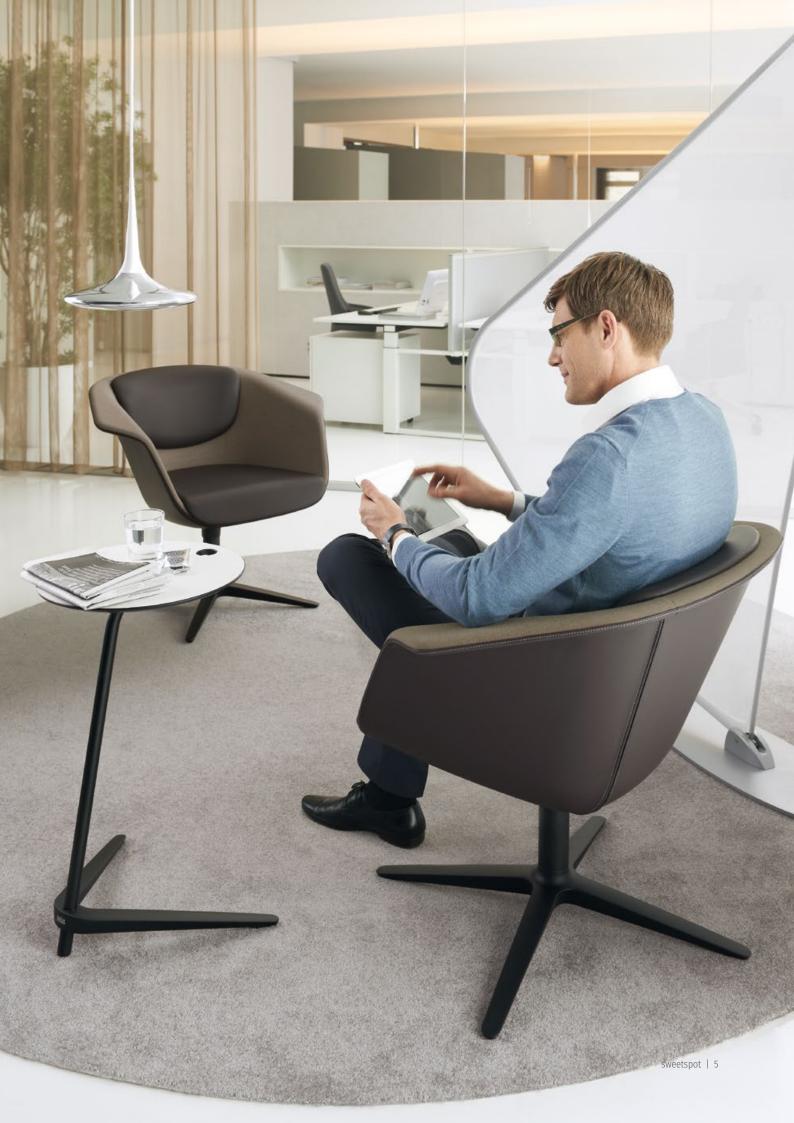

# The essence of concentration and inspiration

Escape the routine office atmosphere and retreat to a spot that inspires you, where you can develop new ideas and concentrate on your work. sweetspot offers the ideal conditions, with its inviting look and excellent ergonomics providing great comfort in a lounge seating style. At the same time, the relaxed, slightly upright sitting posture aids creative processes and concentrated working – even for extended periods.

### As comfy as a sofa

The one-piece shell with its welcoming, open shape is fully upholstered.

### Elegant through and through

The slim lines of the four-star base enhance the high-quality look.