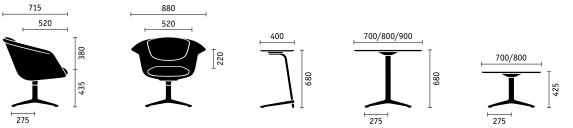

### Pleasant seat height

With a seat height of 430 mm, sweetspot is higher than conventional lounge furniture, which is why it is so comfortable for working.