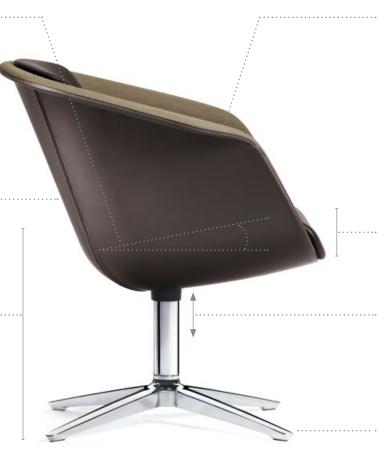

### Intelligent ergonomics

The angle of the seat and backrest is slightly pitched so that the user is not only relaxed while sitting, but can also concentrate on work.

### As comfy as a sofa

The one-piece shell with its welcoming, open shape is fully upholstered.

### Pleasant seat height

With a seat height of 430 mm, sweetspot is higher than conventional lounge furniture, which is why it is so comfortable for working.

### A relaxed approach to work

Softly curved armrest wings facilitate changes of sitting position and make it easier to work for extended periods.

### Genuine comfort

11 cm deep, the seat foam is extremely comfortable, even when sitting for extended periods.

### Softly cushioned

The gas lift mechanism compresses approx. 20 mm and ensures immense comfort from the second the user sits down.

### Elegant through and through

The slim lines of the four-star base enhance the high-quality look.