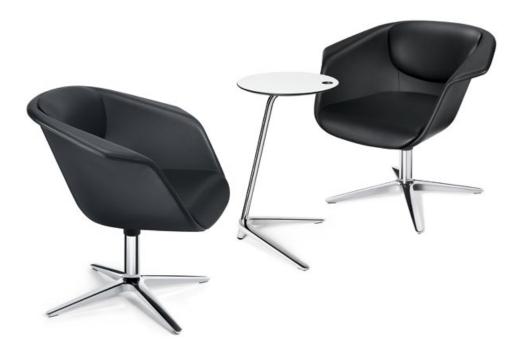

### Perfect addition

sweetspot side table, sweetspot lounge table and sweetspot low table are ideally matched to the sweetspot lounge chairs.

sweetspot side table

sweetspot lounge table

sweetspot low table