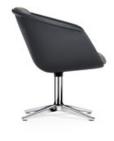

### As comfy as a sofa

The one-piece shell with its welcoming, open shape is fully upholstered.

### Elegant through and through

The slim lines of the four-star base enhance the high-quality look.