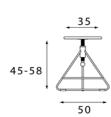

## **Spinner**Nic Roex

low

| width  | 50cm      | 50cm      |
|--------|-----------|-----------|
| depth  | 46cm      | 50cm      |
| seat   | Ø 35cm    | Ø 35cm    |
| height | 45 - 58cm | 68 - 80cm |
|        |           |           |

## **Technical information**

Height adjustable base in massive steel  $\emptyset$  12mm. Available in all standard powdercoating colours.

Spindle: electrolytic galvanized steel. Stud: black PA plastic.

Spinner low: Standard without gliders. As option possible with plastic gliders or plastic felt gliders.