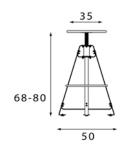

## **Spinner**Nic Roex

low

| width  | 50cm      | 50cm      |
|--------|-----------|-----------|
| depth  | 46cm      | 50cm      |
| seat   | Ø 35cm    | Ø 35cm    |
| height | 45 - 58cm | 68 - 80cm |
|        |           |           |

Spinner high: Standard with plastic gliders. As option with felt.

Seat: 18mm pinewood plywood stained. If no standard stain colour is indicated, standard delivery in B20 (transparent lacquered).

| gliders      | option | standard |
|--------------|--------|----------|
| felt gliders | option | option   |