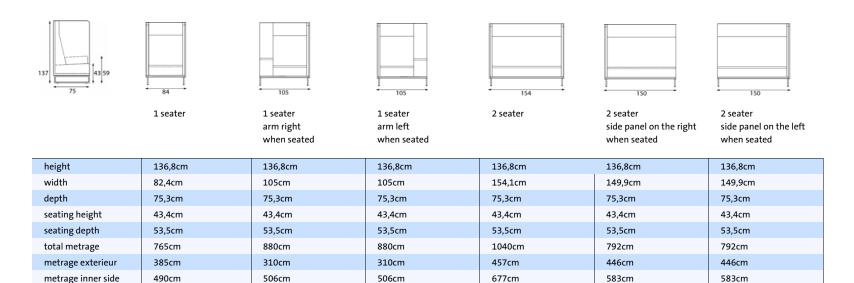

### **General information**

1st Class has a slim, metal frame of square tube that can be finished in a standard powder coat colour, or in chrome at an extra price.

1st Class has an upholstered interior and exterior with a hard-wearing, comfortable seat made from foam and Dacron. In theory, 1st class can be upholstered in any fabric; however, to keep the upholstery on the inside taut, a stretchable fabric is recommended. The minimum fabric width is140cm. Leather upholstery is possible, although extra stitching will be needed.

With its four adjustable legs, 1st Class is always stable and straight.

1st Class will be delivered as a flat-pack. It can also be delivered assembled but this must be stated clearly when ordering.

1st Class 2 seater with side panel can only be delivered assembled.