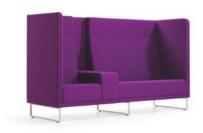

### **General information**

1st Class has a slim, metal frame of square tube that can be finished in a standard powder coat colour, or in chrome at an extra price.

1st Class has an upholstered interior and exterior with a hard-wearing, comfortable seat made from foam and Dacron. In theory, 1st class can be upholstered in any fabric; however, to keep the upholstery on the inside taut, a stretchable fabric is recommended. The minimum fabric width is140cm. Leather upholstery is possible, although extra stitching will be needed.

With its four adjustable legs, 1st Class is always stable and straight.

1st Class will be delivered as a flat-pack. It can also be delivered assembled but this must be stated clearly when ordering.

1st Class 2 seater with side panel can only be delivered assembled.