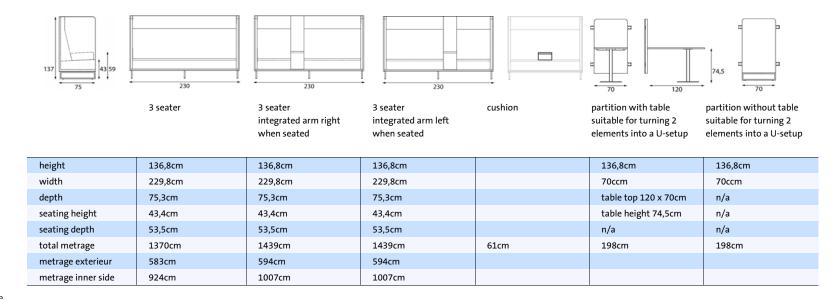

### **General information**

1st Class has a slim, metal frame of square tube that can be finished in a standard powder coat colour, or in chrome at an extra price.

1st Class has an upholstered interior and exterior with a hard-wearing, comfortable seat made from foam and Dacron. In theory, 1st Class can be upholstered in any fabric; however, to keep the upholstery on the inside taut, a stretchable fabric is recommended. The minimum fabric width is 140cm. Leather upholstery is possible, although extra stitching will be needed.

With its four adjustable legs, 1st Class is always stable and straight.

An U-setup can be made of two 1st Class elements and the partition wall with or without table. The table is supplied as standard in 24mm mutltiplex with laminate A top layer. For an additional charge also possible in laminate B or in veneer.