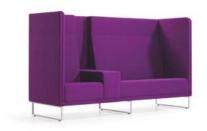

### **General information**

1st Class has a slim, metal frame of square tube that can be finished in a standard powder coat colour, or in chrome at an extra price.

1st Class has an upholstered interior and exterior with a hard-wearing, comfortable seat made from foam and Dacron. In theory, 1st Class can be upholstered in any fabric; however, to keep the upholstery on the inside taut, a stretchable fabric is recommended. The minimum fabric width is 140cm. Leather upholstery is possible, although extra stitching will be needed.

With its four adjustable legs, 1st Class is always stable and straight.

An U-setup can be made of two 1st Class elements and the partition wall with or without table. The table is supplied as standard in 24mm mutltiplex with laminate A top layer. For an additional charge also possible in laminate B or in veneer.