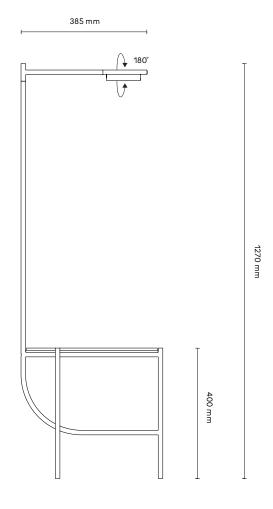

# Igram Lamp+Table **Product Fact Sheet**

Code / Colour: IG-LT / Black / RAL 9005 / ●

### Characteristics:

- Touch dimmer integrated on the horizontal arm
- Rotating lampshade and arm
- Opal PMMA light diffuser
- LED driver with interchangeable plugs

#### Material:

- Frame: Steel
- Tabletop: Glazed ceramic /oak veneer

## Cord:

Light Source:

Dimmable LED; 5,4 W; 580 lm; 2700 K; CRI > 90, lifetime: 60 000 h

Ratings: 24 V; 50/60 Hz

**Environment:** 

Indoor

435 mm