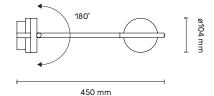

# Igram Wall Lamp Product Fact Sheet

Code / Colour: IG-W / Black / RAL 9005 / ●

#### Characteristics:

- Touch dimmer integrated on the horizontal arm
- Rotating lampshades and arm
- Opal PMMA light diffuser
- LED driver with interchangeable plugs
- Removable cord included

Material: Steel

Steel

Cord:

Light Source:

Dimmable LED; 10,8 W; 1100 lm; 2700 K; CRI > 90, lifetime: 60 000 h

Ratings:

24 V; 50/60 Hz

Environment:

Indoor