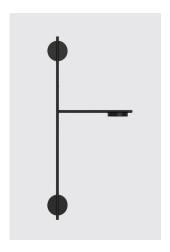

# Igram Wall Lamp Product Fact Sheet

Code / Colour: IG-W / Black / RAL 9005 / ●

#### Characteristics:

- Touch dimmer integrated on the horizontal arm
- Rotating lampshades and arm
- Opal PMMA light diffuser
- LED driver with interchangeable plugs
- Removable cord included

Material: Steel

Steel

Cord:

Light Source:

Dimmable LED; 10,8 W; 1100 lm; 2700 K; CRI > 90, lifetime: 60 000 h

Ratings:

24 V; 50/60 Hz

Environment:

Indoor