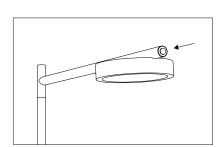

# Igram Wall Lamp Product Fact Sheet

Code / Colour: IG-W / Black / RAL 9005 / ●

#### Characteristics:

- Touch dimmer integrated on the horizontal arm
- Rotating lampshades and arm
- Opal PMMA light diffuser
- LED driver with interchangeable plugs
- Removable cord included

Material: Steel