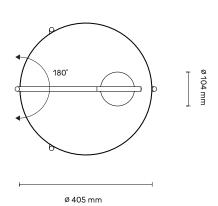

#### Characteristics:

- Touch dimmer integrated on the horizontal arm
- Rotating lampshades and arm
- Opal PMMA light diffuser
- LED driver with interchangeable plugs
- Removable cord included

Material: Steel

Steel

Cord:

Light Source:

Dimmable LED; 10,8 W; 1100 lm; 2700 K; CRI > 90, lifetime: 60 000 h

Ratings:

24 V; 50/60 Hz

Environment:

Indoor