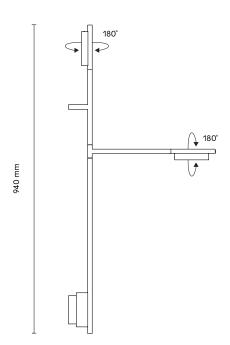

#### Characteristics:

- Touch dimmer integrated on the horizontal arm
- Rotating lampshades and arm
- Opal PMMA light diffuser
- LED driver with interchangeable plugs
- Removable cord included

Material: Steel