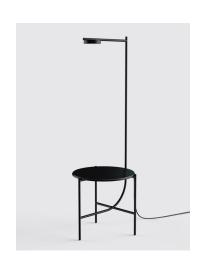

# Igram Lamp+Table **Product Fact Sheet**

Code / Colour: IG-LT / Black / RAL 9005 / ●

### Characteristics:

- Touch dimmer integrated on the horizontal arm
- Rotating lampshade and arm
- Opal PMMA light diffuser
- LED driver with interchangeable plugs

#### Material:

- Frame: Steel
- Tabletop: Glazed ceramic /oak veneer

## Cord:

Light Source:

Dimmable LED; 5,4 W; 580 lm; 2700 K; CRI > 90, lifetime: 60 000 h

Ratings: 24 V; 50/60 Hz

**Environment:** 

Indoor

435 mm