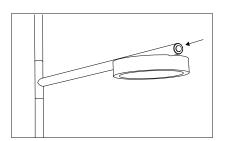

#### Characteristics:

- Touch dimmer integrated on the horizontal arm
- Rotating lampshades and arm
- Opal PMMA light diffuser
- LED driver with interchangeable plugs
- Removable cord included

Material: Steel