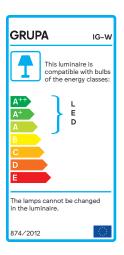

# Igram Wall Lamp Product Fact Sheet

Code / Colour: IG-W / Black / RAL 9005 / ●

Steel

Cord:

Light Source:

Dimmable LED; 10,8 W; 1100 lm; 2700 K; CRI > 90, lifetime: 60 000 h

Ratings:

24 V; 50/60 Hz

Environment:

Indoor